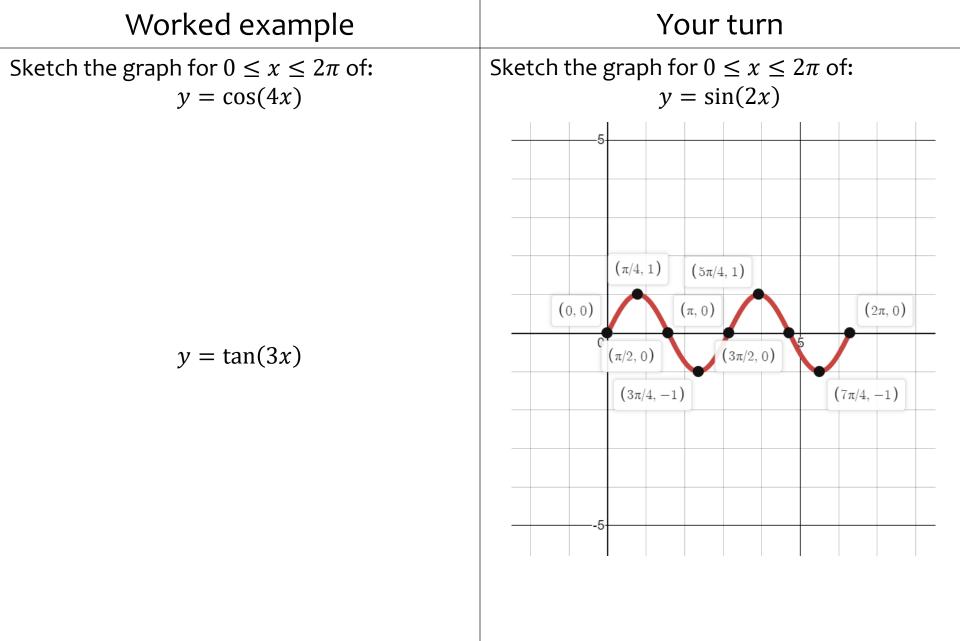

Graphs used with permission from DESMOS: <u>https://www.desmos.com/</u>

Graphs used with permission from DESMOS: <u>https://www.desmos.com/</u>