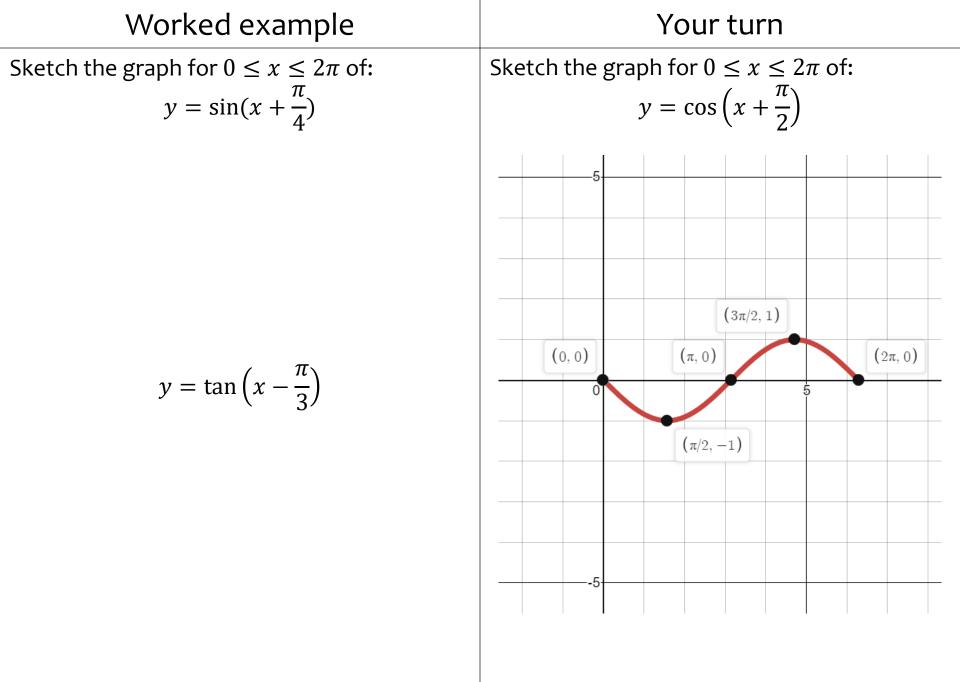

Graphs used with permission from DESMOS: <u>https://www.desmos.com/</u>

Graphs used with permission from DESMOS: <u>https://www.desmos.com/</u>